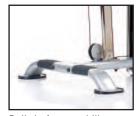

## **Exclusive Features:**

Quick release counterbalanced pulley carriage offers safe and easy adjustments with dual rotating pulley handles.

Built-in front stabilizer functions as foot brace for low row exercise.