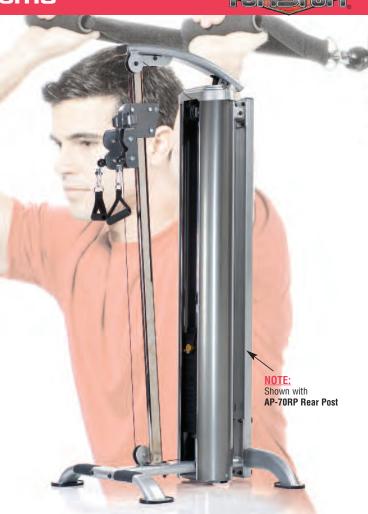

## Apollo 71HL High/Low

- Multi-purpose Hi/Low pulley station offers virtually unlimited cable exercise potential.
- Counter-balanced roller style pulley carriage offers single hand adjustability.
- Dual handle pulley carriage allows bilateral and unilateral exercises.
- Custom 1:1/4 cable ratio and ball bearing pulleys provide smooth function and unrestricted cable travel.
- 200 lbs. steel weight stack.