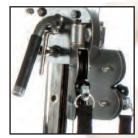

## **Exclusive Features:**

Quick release counterbalanced pulley carriage offers safe and easy adjustments with dual rotating pulley handles.

Built-in front stabilizer functions as foot brace for low row exercise.