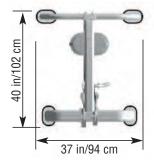

## Apollo Modular Gym Systems

TUFESTUFF

## Apollo 71HL High/Low

- Multi-purpose Hi/Low pulley station offers virtually unlimited cable exercise potential.
- Counter-balanced roller style pulley carriage offers single hand adjustability.
- Dual handle pulley carriage allows bilateral and unilateral exercises.
- Custom 1:1/4 cable ratio and ball bearing pulleys provide smooth function and unrestricted cable travel.
- 200 lbs. steel weight stack.



Height: 84 in/213 cm

## **Exclusive Features:**



Quick release counterbalanced pulley carriage offers safe and easy adjustments with dual rotating pulley handles.



Built-in front stabilizer functions as foot brace for low row exercise.