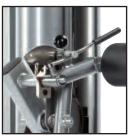

**Exclusive Features:** 

Lever action control provides easy adjustment in the seated position.

Telescoping back pad adjustment.

AP-70RP

Height: 76 in/193 cm