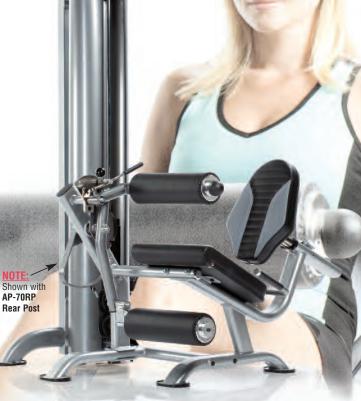

## Apollo 71LE Leg Extension/Curl

- 6-position adjustable leg hold down accommodates various size users.
- Multi position back pad and biomechanical seat angle provide maximum ergonomic support.
- Custom cam design ensures proper strength curve through entire range of motion.
- Features high-density commercial padding and naugahyde two-tone double-stitched upholstery.
- 200 lbs. steel weight stack.

**Exclusive Features:** 

Lever action control provides easy adjustment in the seated position.

Telescoping back pad adjustment.

AP-70RP

Height: 76 in/193 cm