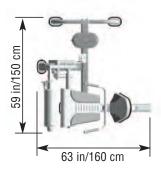

**Exclusive Features:** 

Lever action control provides easy adjustment in the seated position.

Telescoping back pad adjustment.

AP-70RP

Height: 76 in/193 cm