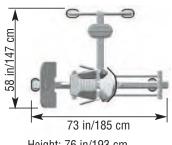

## Apollo 71LP Leg Press

- Custom convex footplate provides neutral ankle and knee alignment during exercise.
- Adjustable 6-position ergonomic seat and back pad for easy access and egress from exercise station.
- Heavy weight commercial seat carriage utilizes 2" polyurethane rollers for smooth and precise motion.
- Dual 2" diameter hard chrome seat rails ensure solid reliable performance.
- · 200 lbs. steel weight stack with custom 2:1 ratio provides 400 lbs. of weight resistance.

Height: 76 in/193 cm

**Exclusive Features:** 

Commercial seat carriage provides ultra-smooth friction free movement on six 2-inch ball bearing rollers.

Convex press plate provides neutral ankle and knee alignment.