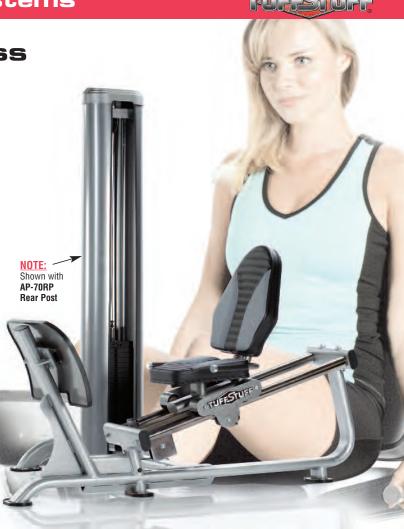

## Apollo 71LP Leg Press

- Custom convex footplate provides neutral ankle and knee alignment during exercise.
- Adjustable 6-position ergonomic seat and back pad for easy access and egress from exercise station.
- Heavy weight commercial seat carriage utilizes 2" polyurethane rollers for smooth and precise motion.
- Dual 2" diameter hard chrome seat rails ensure solid reliable performance.
- · 200 lbs. steel weight stack with custom 2:1 ratio provides 400 lbs. of weight resistance.

Height: 76 in/193 cm

**Exclusive Features:** 

Commercial seat carriage provides ultra-smooth friction free movement on six 2-inch ball bearing rollers.

Convex press plate provides neutral ankle and knee alignment.