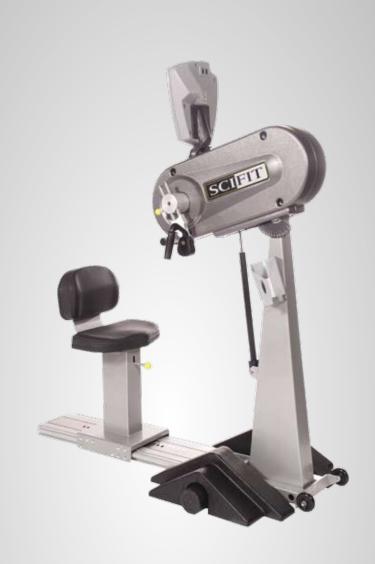

## PRO UPPER BODY SERIES

Easily adjusts up and down.

Standing platform doubles as wheelchair platform

## PRO1 ADJUSTABLE UPPER BODY

SCIFIT's PRO1 is designed to provide the ultimate in upper body exercise, offering both cardio and strength. It is ideal for strengthening arms and shoulders while recruiting the core stabilizing muscles.

- Fully adjustable head (35"-61" range) and monitor accommodates users of all heights and allows them to exercise while seated or standing, providing more exercise options and versatility.
- Adjustable and reversible arm cranks allow for greater range of movement and exercise variety.
- The handles are scientifically designed to be 19 degrees from the vertical plane, for the most biomechanically correct and comfortable hand position.
- The seat is removable for standing exercise, or for use with a wheelchair, balance ball, or stabilizing disc.
- The standard platform provides a sturdy foundation for wheelchair use and for standing exercise.