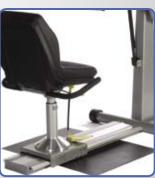

## PRO UPPER BODY SERIES

Easily adjusts up and down.

Standing platform doubles as wheelchair platform

- Fully adjustable head (35"-61" range) and monitor accommodates users of all heights and allows them to exercise while seated or standing, providing more exercise options and versatility.
- Adjustable and reversible arm cranks allow for greater range of movement and exercise variety.
- The handles are scientifically designed to be 19 degrees from the vertical plane, for the most biomechanically correct and comfortable hand position.
- The seat is removable for standing exercise, or for use with a wheelchair, balance ball, or stabilizing disc.
- The standard platform provides a sturdy foundation for wheelchair use and for standing exercise.