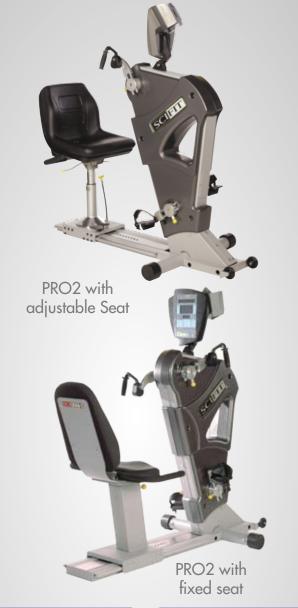

## **PRO2® Total Body**

SCIFIT's PRO1000 is designed to provide the ultimate in The SCIFIT PRO2 is the industry's most versatile rehab tool. The PRO2 offers upper body, lower body or total body exercise. Developed by rehabilitation professionals, adaptability makes the PRO2 the choice for physical therapy or total body wellness. Its effectiveness means therapists can treat more patients in less time. And its sophisticated program options make documenting functional outcome easy. The PRO2 offers the versatility to meet the needs of the full spectrum of clients.

- The upper and lower cranks on the PRO2 are dependent allowing individuals to use passive assistance

   using strong limbs to drive weaker limbs through the range of motion.
- The PRO2 features a true adjustable step-through design, allowing all users full access.
- Adjustable upper and lower cranks allow for greater range of movement, exercise variety and a custom fit.
- Adjustable seat system features the Therapist Assist Pedal. Seat adjustments are made using the pedal, leaving hands free to assist the patient.

| Order Code | Adjustable Cranks | Seat              |
|------------|-------------------|-------------------|
| PRO230     | Yes               | adjustable        |
| PRO232     | Yes               | fixed - tall back |
| PRO248     | Yes               | bariatric         |