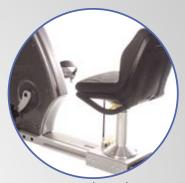

- The ISO1000R and ISO7000R features a true adjustable step-through design. The step-through space adjusts up to a full 23 inches. With only a 3 inch step over height, this bike provides safe, easy access for all ages and fitness levels.
- The optional cranks provide three adjustments (5", 6" & 7"). These adjustable pedal cranks give the user the versatility to adjust their range of motion.