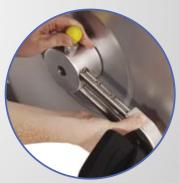

- The ISO1000R and ISO7000R features a true adjustable step-through design. The step-through space adjusts up to a full 23 inches. With only a 3 inch step over height, this bike provides safe, easy access for all ages and fitness levels.
- The optional cranks provide three adjustments (5", 6" & 7"). These adjustable pedal cranks give the user the versatility to adjust their range of motion.