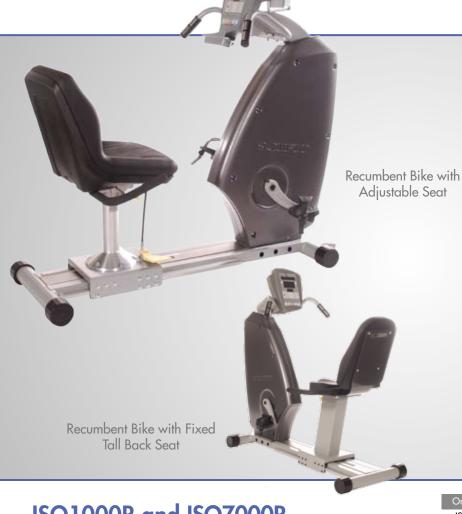

## ISO1000R and ISO7000R RECUMBENT BIKES

SCIFIT recumbent bikes are designed for cardiovascular conditioning and strength training via the Iso-Strength program. Iso-Strength, coupled with bi-directional resistance (ISO7000R) allows the user to perform a leg press movement (forward), and gluteus and hamstring exercise (reverse) on the recumbent bike. This versatile recumbent is perfect for all users and is ideal for hospitals, physical therapy, rehabilitation and chiropractors.

- The ISO1000R and ISO7000R features a true adjustable step-through design. The step-through space adjusts up to a full 23 inches. With only a 3 inch step over height, this bike provides safe, easy access for all ages and fitness levels.
- The optional cranks provide three adjustments (5", 6" & 7"). These adjustable pedal cranks give the user the versatility to adjust their range of motion.

| Order Code | Model    | Bi-Directional | Seat       |
|------------|----------|----------------|------------|
| ISO1010R   | ISO1000R | No             | Fixed Tall |
| ISO1011R   | ISO1000R | No             | Adjustable |
| ISO7010R   | ISO7000R | Yes            | Fixed Tall |
| ISO7011R   | ISO7000R | Yes            | Adjustable |